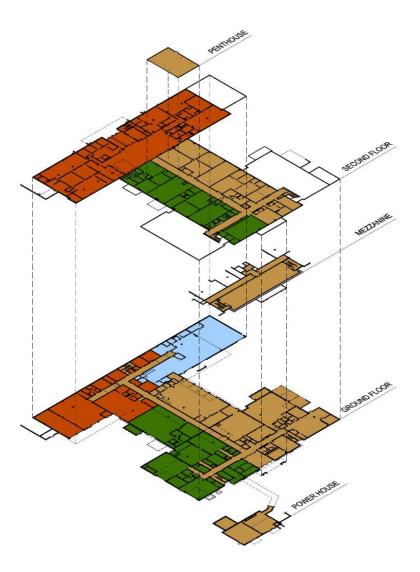

#### Stage 2A

#### **CONSTRUCTION STAGES**

STAGE 2A

\*(CORRIDOR CEILINGS INSTALLED IN PHASE 2C)

#### STAGE 2A

Select ADA Improvements in Stage Area Partial Metal Panel Replacement at Building Front Select Floor/Paint/Ceiling Replacement in Stage Area

All HVAC Improvements in Stage Area

All Mechanical Improvements in Power House Incuding New H&C Pipe to Steel Center

All Plumbing Improvements in Stage Area

All Electrical Improvements in Stage Area

Educational Program Improvements:

Automotive Tech Program

Building Trades Program HVAC Program

Advertising and Design Program

Medical Professions Program

Relocate Conference Room 'B' to Lobby Area

Relocate Health and Safety Nurse

Relocate Faculty Room

Relocate Learning Facilitator Office

Create 2nd Floor Boys/Girls Locker Rooms

#### PROJECT COSTS:

May 8, 2023 - May 31, 2024 (56 weeks) Construction Costs: Related Costs: Total Project Costs: \$11,193,000 \$2,668,500 \$13,861,500