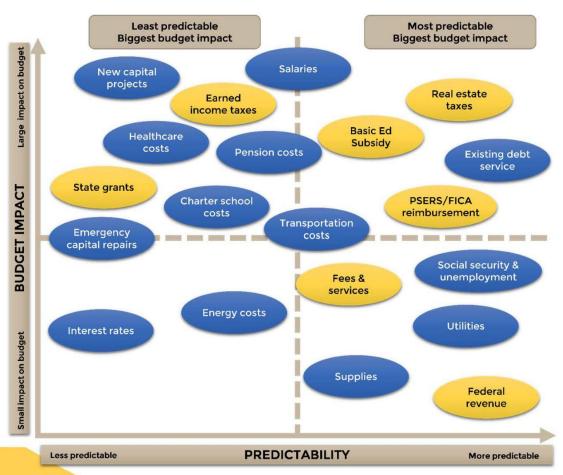

| BB+/BB/BB-    | Below-Average  |  |
| Relow threet then the Grade | B+/B/B-       |                |  |
|                             | CCC+/CCC/CCC- | Very Weak      |  |
|                             | CC            | Extremely Weak |  |
|                             | C             | Weakest        |  |



#### What is EFFECTIVE long range planning?



- A guide for the general fiscal direction for an entity
- A planning tool for seeing "what-if" certain events happen
- An early warning system for major fiscal events and challenges
- 4) A living dynamic document



- 5) <u>NOT</u> an absolute predictor of future events
- 6) NOT a stale, static document
- NOT a replacement of the BusinessManager's job/purpose
- 8) NOT (that) difficult to do



## **Budget Quadrant**



#### MUNICIPAL MARKET UPDATE

November 3, 2021



#### Steel Center Career and Technology Center

#### **Topics of Discussion**

#### **Debt Service Structure**

> Illustration assumes pro-rata share of bond issue to be split between member districts based on STEB values. Must confirm provisions in Articles of Agreement.

|                        |              |      |            | Share Stage  | Share Stage   |                     |
|------------------------|--------------|------|------------|--------------|---------------|---------------------|
| Member District        | Moody's      | S&P  | Share (%)* | 1 & 2A (\$)* | 2B & 2C (\$)* | Borrowing Capacity  |
| Baldwin-Whitehall      | A1           | A+   | 18.70%     | \$3,081,480  | \$2,392,441   | \$90,884,242 (2021) |
| Bethel Park