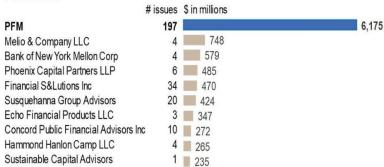

Pennsylvania Year Ending 2020 PFM vs. Financial Advisors

Pennsylvania Year Ending 2020 PFM vs. Underwriters

#### 2020 Full Year Pennsylvania Overall Long Term Municipal New Issues

Municipal Financial Advisory Ranking - Equal to Each Financial Advisor Source: Refinitiv