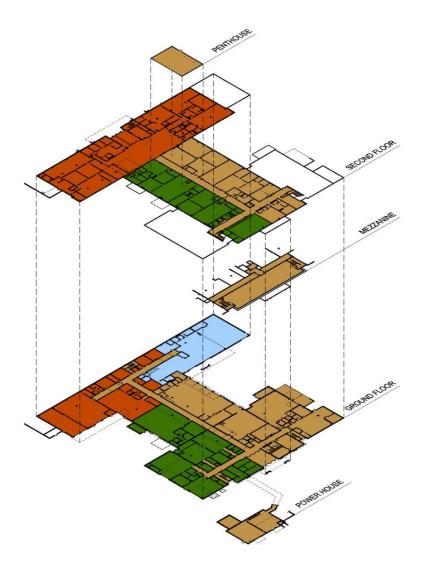

# Steel Center for Career and Technical Education

Staged Construction of Proposed Improvements

November 12, 2021 #4167

#### Capital Improvements:

- 1. Power House Cooling Tower Replacement (2010)
- 2. Loading Dock Repairs (2010)
- 3. Miscellaneous Energy Improvements (2012)
- 4. Security Vestibules (2013)

Original Facility Study Completed 2010 Updated Study
Completed 2016
(updated for completed projects)

Facility
Improvement
Study
Completed 2018

Steel Center CTE Reimagined Study Completed August 2019 Interviews with Industry Advisory Commitees Completed Spring and Fall 2021

Updated Facility Improvement Study Completed July 2021 Development of Construction Staging Plan November 2021

#### Capital Improvements:

- 1. Power House Boiler Replacement (2016)
- 2. Power House Roof Replacement (2016)

#### Capital Improvement:

1. Entrance Drive Paving (2019)

#### Steel Center for Career and Technical Education

#### **Proposed Construction Stages**