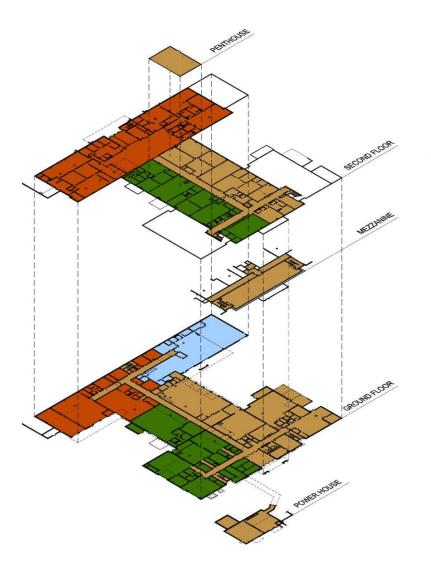

#### Stage 2B

#### **CONSTRUCTION STAGES**

STAGE 2B

#### STAGE 2B

Select ADA Improvements in Stage Area Select Floor/Paint/Ceiling Replacement in Stage Area All HVAC Improvements in Stage Area All Plumbing Improvements in Stage Area All Electrical Improvements in Stage Area Educational Program Improvements:

Electrical Program

Carpentry Program

Health Assistant Program
Exercise Science and Rehab Program

Bakery/Culinary Arts Program: Relocate Locker Rooms Relocate Student Services/Guidance Departments New Overhead Door at new Storage/Receiving Area

#### **CONSTRUCTION DURATION:**

July 1, 2024 - April 4, 2025 (40 weeks)

#### PROJECT COSTS:

 Construction Costs:
 \$3,827,000

 Related Costs:
 \$1,194,800

 Total Project Costs:
 \$5,021,800