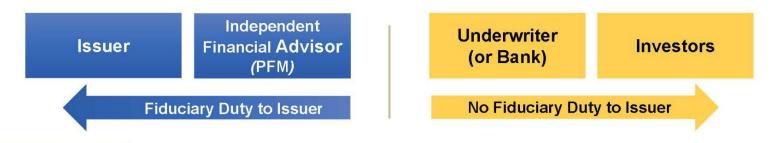

## What is an Independent Financial Advisor?

- In its simplest terms, an Independent Financial Advisor represents the Issuer's best interests throughout the entire process of any debt issuance
  - Selection of financing type (bond issue, bank loan etc.)
  - Method of sale (competitive, negotiated, hybrid, etc.)
  - Negotiations of interest rates, commissions, and loan provisions
  - Ultimate recommendation whether or not to proceed based on current market conditions
- PFM (collectively, Public Financial Management, Inc. and PFM Financial Advisors LLC) has a <u>fiduciary</u> duty to the Issuer and no one else. <u>Underwriters have no fiduciary duty to the Issuer.</u>