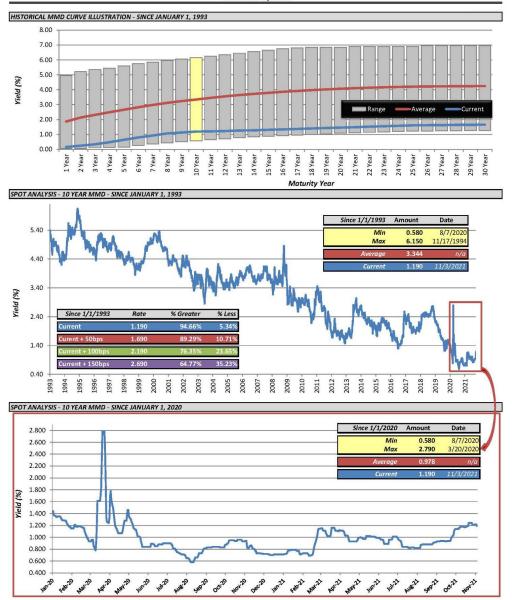

|  |
| Relow threet then the Grade | B+/B/B-       |                |  |
|                             | CCC+/CCC/CCC- | Very Weak      |  |
|                             | CC            | Extremely Weak |  |
|                             | C             | Weakest        |  |



#### What is EFFECTIVE long range planning?



- A guide for the general fiscal direction for an entity
- A planning tool for seeing "what-if" certain events happen
- An early warning system for major fiscal events and challenges
- 4) A living dynamic document



- 5) <u>NOT</u> an absolute predictor of future events
- 6) NOT a stale, static document
- NOT a replacement of the BusinessManager's job/purpose
- 8) NOT (that) difficult to do



## **Budget Quadrant**



#### MUNICIPAL MARKET UPDATE

November 3, 2021



#### Steel Center Career and Technology Center

#### **Topics of Discussion**

#### **Debt Service Structure**

> Illustration assumes pro-rata share of bond issue to be split between member districts based on STEB values. Must confirm provisions in Articles of Agreement.

|                        |              |      |            | Share Stage  | Share Stage   |                     |
|------------------------|--------------|------|------------|--------------|---------------|---------------------|
| Member District        | Moody's      | S&P  | Share (%)* | 1 & 2A (\$)* | 2B & 2C (\$)* | Borrowing Capacity  |
| Baldwin-Whitehall      | A1           | A+   | 18.70%     | \$3,081,480  | \$2,392,441   | \$90,884,242 (2021) |
| Bethel Park            | Aa2          | NA   | 24.94%     | \$