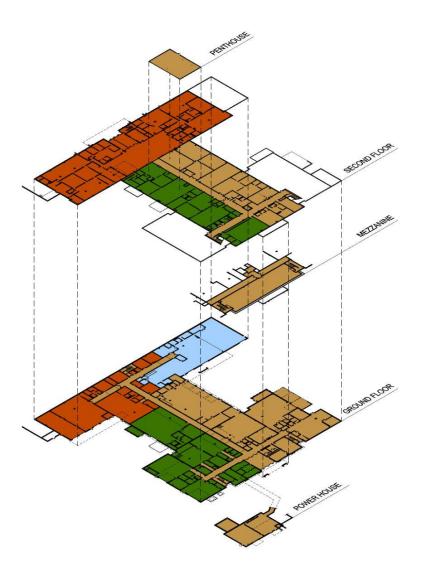

#### Stage 1

#### **CONSTRUCTION STAGES**

STAGE 1

#### STAGE 1

Diesel Technology Expansion Building Addition Existing Lab Modifications Increased Electrical Power Natural Gas to Building

#### **CONSTRUCTION DURATION:**

September 26, 2022 - May 5, 2023 (32 weeks)

#### **PROJECT COSTS:**

 Construction Costs:
 \$2,039,000

 Related Costs:
 \$578,000

 Total Project Costs:
 \$2,617,000