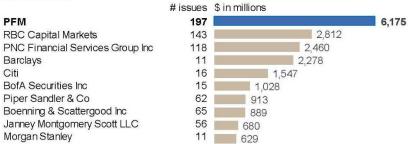

#### PFM Overview t

#### PFM's #1 Rankings for 2020<sup>‡</sup>

## Nation's #1 ranked Independent Financial Advisor ‡

 Leading financial advisor to state and local governments in the nation, and advised on over \$75 billion of bond issuance in 2020. ‡

Source: Ipreo

<sup>†</sup> Collectively Public Financial Management, Inc. and PFM Financial Advisors LLC ‡Ranked by Ipreo for calendar year 2020, based on principal amount and number of transactions.