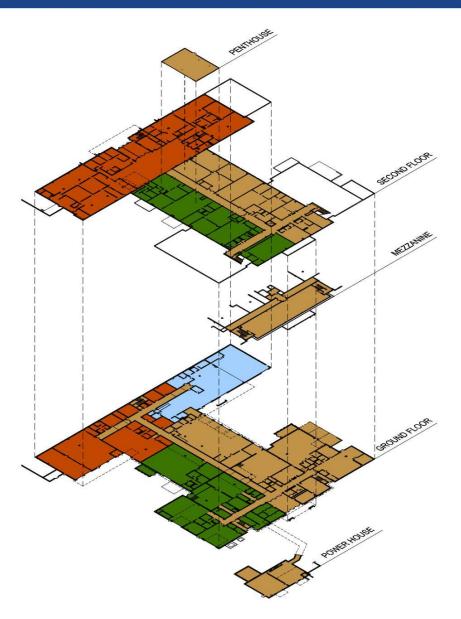

# Steel Center for Career and Technical Education

Staged Construction of Proposed Improvements

November 12, 2021 #4167

#### **Proposed Construction Stages**

#### **CONSTRUCTION STAGES** (proposed)

STAGE 1: September, 2022 - May, 2023

STAGE 2A: May, 2023 - May, 2024
\*(CORRIDOR CEILINGS INSTALLED IN PHASE 2C)

STAGE 2B: July, 2024 - April, 2025

STAGE 2C: May 2025 - April 2026

#### NOTE:

CONSTRUCTION STAGES WILL BE FURTHER DIVIDED LATER TO MAINTAIN OPERATIONS & EDUCATIONAL DELIVERY

Each Construction Stage represents an independently bid, separate project.